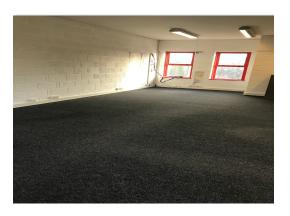

The business centre benefits manned security, and the site is monitored 24 hours a day and has a generous provision of onsite car parking. The property comprises an open plan, reception or work area with a small officed to the rear, there is a small kitchen area and toilet facilties to the rear of the unit. The property also has an upper floor open plan work area/office area.