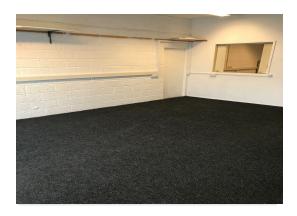

The business centre benefits manned security, and the site is monitored 24 hours a day and has a generous provision of onsite car parking. The property comprises an open plan, reception or work area with a small officed to the rear, there is a small kitchen area and toilet facilties to the rear of the unit. The property also has an upper floor open plan work area/office area.